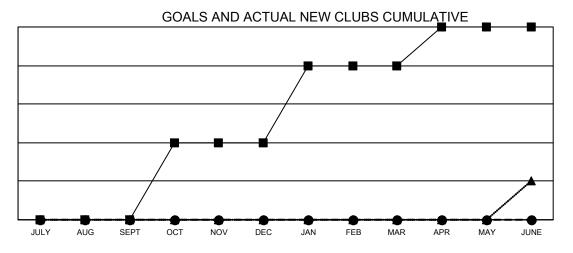

## **GMT MONTHLY MEMBERSHIP PROGRESS REPORT**

Multiple District 18

Results as of: 10/31/2023 LOCATION: GEORGIA

| GMT: OPEN     |               |             |               |                       |                        |                         | GMT CA 1                                           |  |
|---------------|---------------|-------------|---------------|-----------------------|------------------------|-------------------------|----------------------------------------------------|--|
| Clubs         |               |             |               | Members               |                        |                         |                                                    |  |
|               | RESULTS FOR   | R 2023-2024 |               | RESULTS FOR 2023-2024 |                        |                         |                                                    |  |
| QUARTER       | NEW CLUB GOAL | NEW CLUBS   | DROPPED CLUBS | QUARTER MEM           | BER GROWTH NET<br>GOAL | MEMBER GROWTH<br>ACTUAL | DROPPED<br>MEMBERS ACTUAI<br>(including transfers) |  |
| JULY/AUG/SEPT | 0             | 0           | 3             | JULY/AUG/SEPT         | 110                    | 111                     | 172                                                |  |
| OCT/NOV/DEC   | 2             | 0           | 0             | OCT/NOV/DEC           | 190                    | 38                      | 49                                                 |  |
| JAN/FEB/MAR   | 2             | 0           | 0             | JAN/FEB/MAR           | 85                     | 0                       | 0                                                  |  |
| APR/MAY/JUNE  | 1             | 0           | 0             | APR/MAY/JUNE          | 95                     | 0                       | 0                                                  |  |

- CURRENT YEAR GOALS FOR NEW CLUBS

- ● - CURRENT YEAR ACTUAL NEW CLUBS

- ▲ - LAST YEAR ACTUAL NEW CLUBS