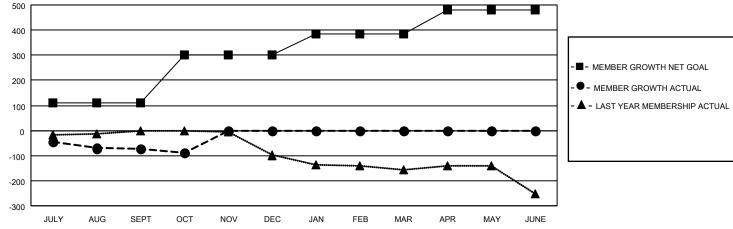

## **GMT MONTHLY MEMBERSHIP PROGRESS REPORT**

Multiple District 18

Results as of: 10/31/2023 LOCATION: GEORGIA

| GMT: OPEN     |               |             |               |                       |                        |                         | GMT CA 1                                           |  |
|---------------|---------------|-------------|---------------|-----------------------|------------------------|-------------------------|----------------------------------------------------|--|
| Clubs         |               |             |               | Members               |                        |                         |                                                    |  |
|               | RESULTS FOR   | R 2023-2024 |               | RESULTS FOR 2023-2024 |                        |                         |                                                    |  |
| QUARTER       | NEW CLUB GOAL | NEW CLUBS   | DROPPED CLUBS | QUARTER MEM           | BER GROWTH NET<br>GOAL | MEMBER GROWTH<br>ACTUAL | DROPPED<br>MEMBERS ACTUAI<br>(including transfers) |  |
| JULY/AUG/SEPT | 0             | 0           | 3             | JULY/AUG/SEPT         | 110                    | 111                     | 172                                                |  |
| OCT/NOV/DEC   | 2             | 0           | 0             | OCT/NOV/DEC           | 190                    | 38                      | 49                                                 |  |
| JAN/FEB/MAR   | 2             | 0           | 0             | JAN/FEB/MAR           | 85                     | 0                       | 0                                                  |  |
| APR/MAY/JUNE  | 1             | 0           | 0             | APR/MAY/JUNE          | 95                     | 0                       | 0                                                  |  |

## GOALS AND ACTUAL MEMBERS CUMULATIVE

| DROPPED CLUBS: 3 |     | 62 CLUBS OF 185 ADDED 1 OR MORE<br>NEW MEMBERS | GENDER DISTRIBUTION  MALE 2,550 (62.79%)  FEMALE 1.511 (37.21%) |                |     |
|------------------|-----|------------------------------------------------|-----------------------------------------------------------------|----------------|-----|
| DROPPED MEMBERS  |     |                                                | FEMALE                                                          | 1,511 (37.21%) |     |
| DECEASED         | 25  | CLICK HERE FOR CUMULATIVE                      | TOTAL FAMILY UNIT MEMBERS                                       |                | 702 |
| CLUB CANCELLED   | 10  | MEMBERSHIP DATA                                | FAMILY MEMBERS PAYING HALF                                      |                | 202 |
| OTHER            | 186 |                                                |                                                                 |                | 363 |
| TOTAL            | 221 |                                                | 0000                                                            |                |     |